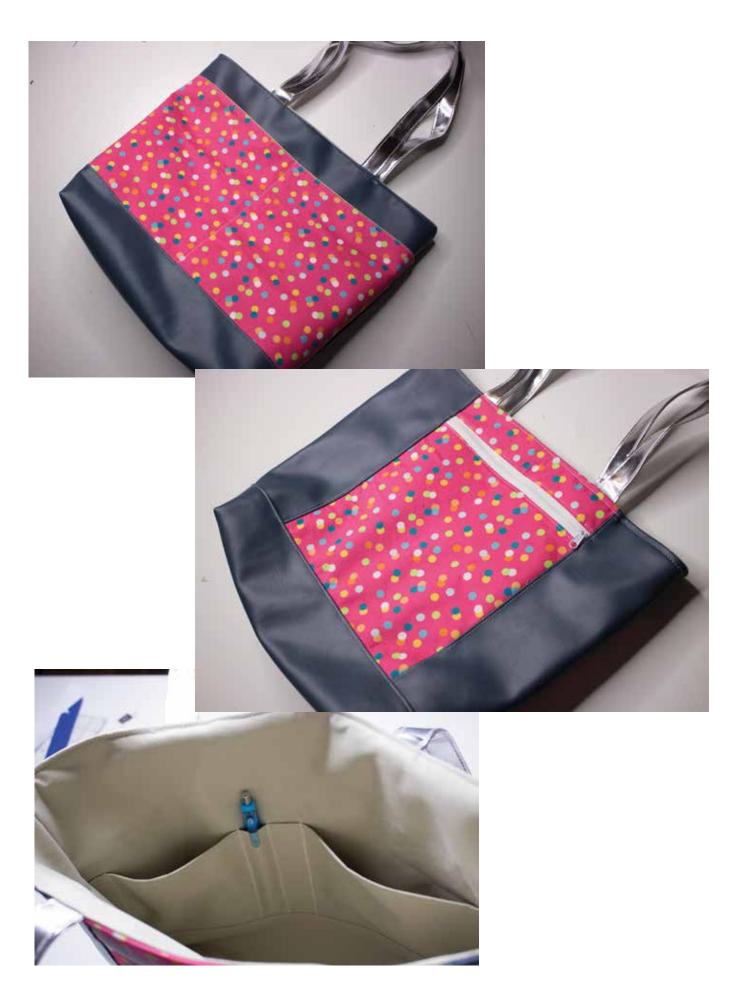

Welcome to the Charmed Tote by Charmed By Ashley!

This great little tote features 1 Zipper pocket on the front, a large sectioned pocket on the rear, customizable slip pockets on the inside.

The bag measures approx. 15" Wide, 15" Tall, 4" deep