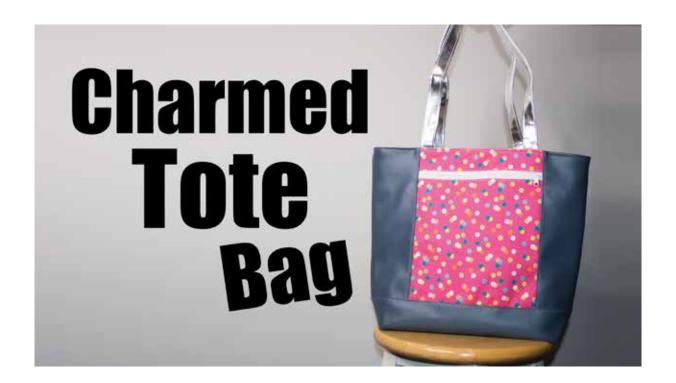

Welcome to the Charmed Tote by Charmed By Ashley!

This great little tote features 1 Zipper pocket on the front, a large sectioned pocket on the rear, customizable slip pockets on the inside.

The bag measures approx. 15" Wide, 15" Tall, 4" deep