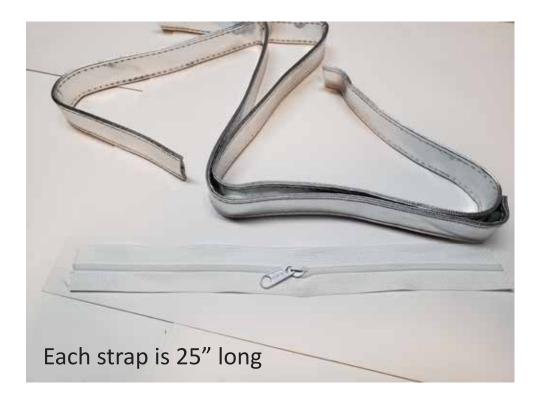

Plain lining

Base panel - Cut 1 - 5" x 16"

Large panel - Cut 1 -  $11\frac{1}{2}$ " x16"

For this tutorial i recycled an old purse strap. to make your own cut fabric 4" wide fold in fabric and fold again to create a 1" strap.

I used a #3 zipper, my zipper may look different but i like to use zipper by the yard.

Zipper by the yard is sold in a strip of zipper tape by the yard and you choose your zipper pulls

wonderful and creates less waste!