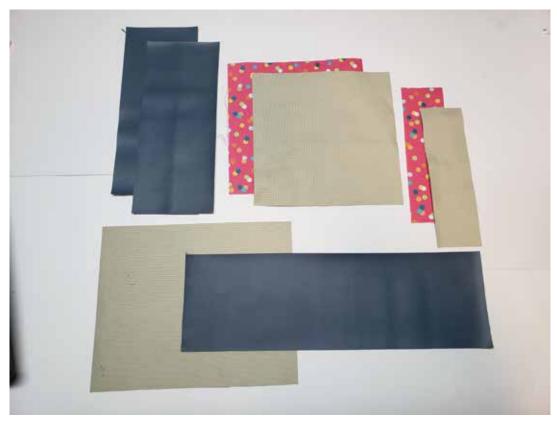

## Front Panel

Zipper - 9" Long

Top outer and lining zipper pieces - Cut  $2 - 2\frac{1}{2}$  " x  $8\frac{1}{2}$ "

Bottom outer and lining zipper pieces - Cut  $2 - 8\frac{1}{2}$ " x  $8\frac{1}{2}$ "

Side panels - Cut  $2 - 4 \frac{1}{2}$ " x  $10 \frac{1}{2}$ "

Base panel - Cut 1-5" x16"

Back zipper pocket lining piece - Cut 1 -  $10\frac{1}{2}$ " x 8  $\frac{1}{2}$ "

Back outer panel

Base panel - 1- 5" x 16"

Main back panel- Cut 1- 11½ x 16"- vinyl or main fabric

Pocket panel - Cut 2-8 ½ x 16" 1 lining 1 accent fabric

Lining pocket panel

Base panel - cut 1 - 5" x 16"

Large panel - Cut 1- 11½" x 16"

Pocket Piece - Cut 1 - 6" x 16" \*This piece i made out of waterproof canvas

Plain lining

Base panel - Cut 1 - 5" x 16"

Large panel - Cut 1 -  $11\frac{1}{2}$ " x16"

For this tutorial i recycled an old purse strap. to make your own cut fabric 4" wide fold in fabric and fold again to create a 1" strap.