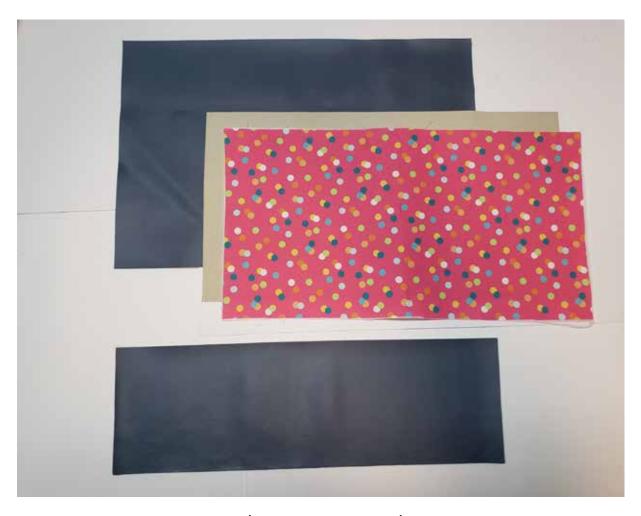

## Front Panel

Zipper - 9" Long

Top outer and lining zipper pieces - Cut  $2 - 2\frac{1}{2}$  " x  $8\frac{1}{2}$ "

Bottom outer and lining zipper pieces - Cut  $2 - 8\frac{1}{2}$ " x  $8\frac{1}{2}$ "

Side panels - Cut  $2 - 4 \frac{1}{2}$ " x  $10 \frac{1}{2}$ "

Base panel - Cut 1-5" x16"

Back zipper pocket lining piece - Cut 1 -  $10\frac{1}{2}$ " x 8  $\frac{1}{2}$ "

Back outer panel

Base panel - 1- 5" x 16"

Main back panel- Cut 1- 11½ x 16"- vinyl or main fabric

Pocket panel - Cut 2-8 ½ x 16" 1 lining 1 accent fabric

Lining pocket panel

Base panel - cut 1 - 5" x 16"

Large panel - Cut 1- 11½" x 16"

Pocket Piece - Cut 1 - 6" x 16" \*This piece i made out of waterproof canvas

Plain lining

Base panel - Cut 1 - 5" x 16"

Large panel - Cut 1 -  $11\frac{1}{2}$ " x16"

For this tutorial i recycled an old purse strap. to make your own cut fabric 4" wide fold in fabric and fold again to create a 1" strap.