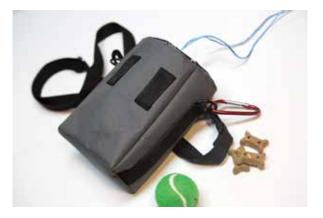

## The Eevee Pouch ultimate hiking and training pouch

Thank you for downloading the new Eevee Pouch

This pouch measures 7" tall, 5" wide, 3" deep, Perfect pouch for hiking, or dog training. wide mouth pocket to reach in to get snack for yourself or to reward your pet, a front slip pocket for your phone and a zipper pouch for smaller items.