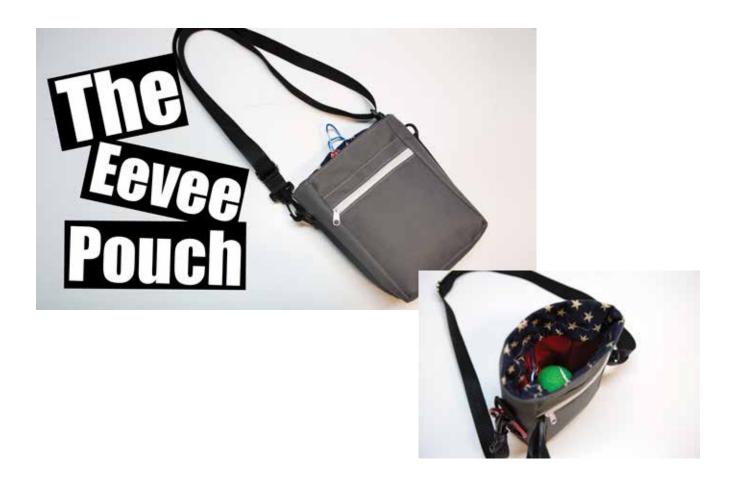

## The Eevee Pouch ultimate hiking and training pouch

Thank you for downloading the new Eevee Pouch

This pouch measures 7" tall, 5" wide, 3" deep, Perfect pouch for hiking, or dog training. wide mouth pocket to reach in to get snack for yourself or to reward your pet, a front slip pocket for your phone and a zipper pouch for smaller items.