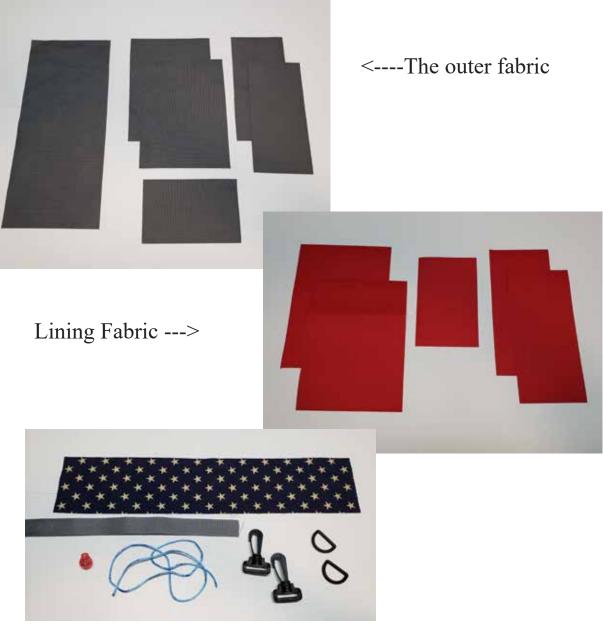

## Measurements

Outer - 7.5" x 5.5" - Cut 2 Sides of outer - 3.5" x 7.5" - Cut 2 Bottom of outer - 3.5" x 5.5" - Cut 1

Lining - 7.5" x 5.5" - Cut 2 Sides of lining - 3.5" x 7.5" - Cut 2 Bottom of lining - 3.5" x 5.5" - Cut 1

Outer slip/zipper pocket - 12.5" x 5.5" - Cut 1

Draw string fabric - 3.5" x 16.5"

## Strapping / Wedding

Belt loops Cut 2 - 2" cross body strap D ring staps - cut 2 - 12" Crossbody Strap - 50" cut 1 optional waist strap - 40"

Zipper

Recommended #3 - 6"

Drawstring

20" string/ribbon/cord/rope

## What you need

^^ Hardware and Drawstring fabric

6" #3 Zipper (not photographed)