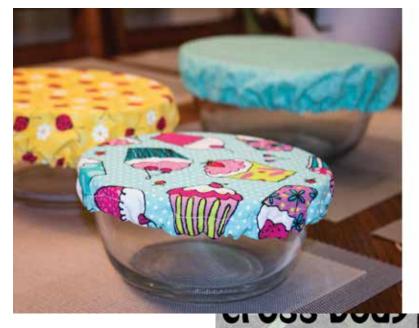

r this pattern are located at my Blog and a step by step video tutorial is over at www.youtube.com/charmedbyashley

For this tutorial i used Cotton fabric and Quilt batting

It is not recommended you put the soup bowl cozy into the microwave as depending on your fabric fires could ignite

Outter lining 10" x 10" Lining Fabric - 10" x 10" Cotton Batting - 10" x 10"

This bowl cozy fits a standard cereal bowl" in the photos i have a correlle bowl

Direct Video Link - https://www.youtube.com/watch?v=Ln29GL2WIN8&t=83s



Direct Link to the Blog post http://charmedbyashley.com/bowl-cozy-sewing-tutorial/

If you make one i would love to see it and you do have permission to sell these

Follow me on Instagram and facebook!

- www.instagram.com/charmedbyashley
- www.facebook.com/charmedbyashley





Easy
Bowl
Cover

Water bottle Holder tutorial

Some other fun tutorials that can be found on my youtube channel www.youtube.com/charmedbyashley



Natural
Bees
Wax
Wraps