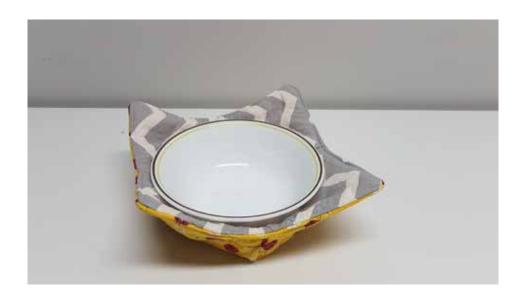

Welcome to Charmedbyashley.com Soup Bowl Cozy tutorial!

All the instructions for this pattern are located at my Blog and a step by step video tutorial is over at www.youtube.com/charmedbyashley

For this tutorial i used Cotton fabric and Quilt batting

It is not recommended you put the soup bowl cozy into the microwave as depending on your fabric fires could ignite

Outter lining 10" x 10" Lining Fabric - 10" x 10" Cotton Batting - 10" x 10"

This bowl cozy fits a standard cereal bowl" in the photos i have a correlle bowl