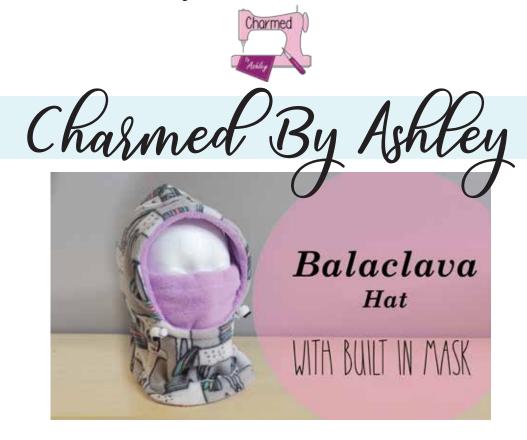

## Cozy Balaclava Hat

The Balaclava hat is a type of fabric headgear that is designed to cover the face leaving only eyes exposed, Ashley took it a step further and designed a beautiful hat that has the capabilities of covering nose and mouth and you can pull down the face mask if things get a bit too warm, The coziest hat you will ever wear and a perfect addition to a trip to the ski hills