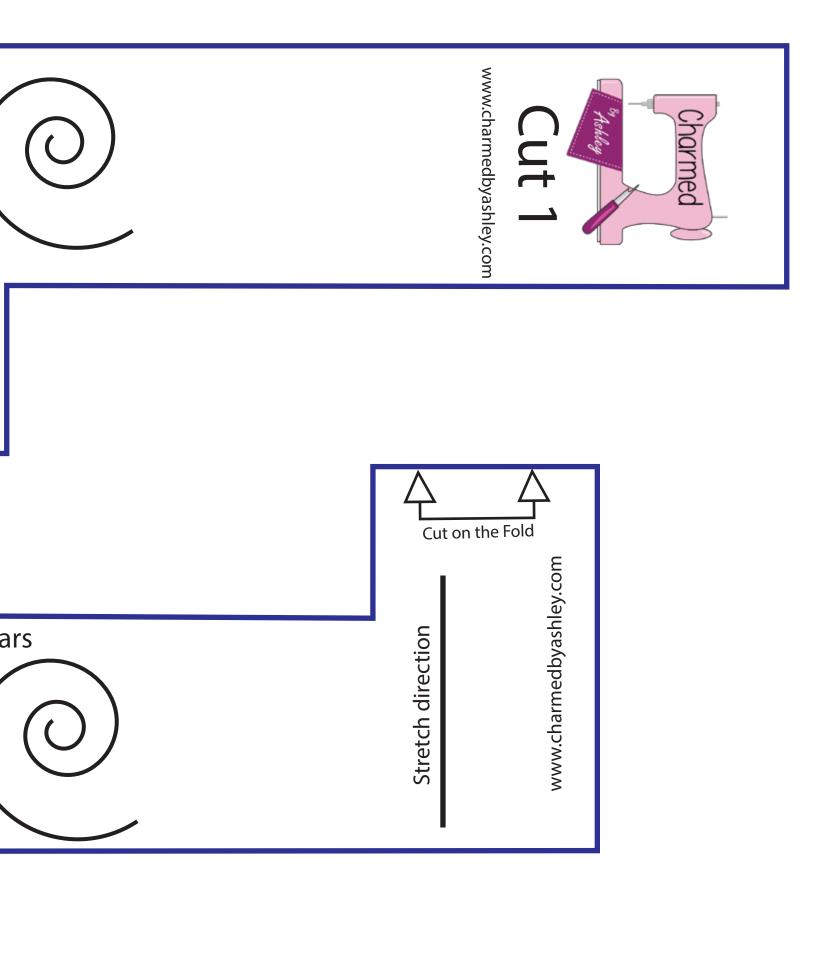

## Stretch direction

Instructions are located on the youtube channel www.youtube.com/charmedbyashley
For the full pattern 9-12yr, teen/Womens, Large/mens
Visit the Etsy shop @charmedbyashley

4-8 years

## Cut two mirrored pieces

www.charmedbyashley.com