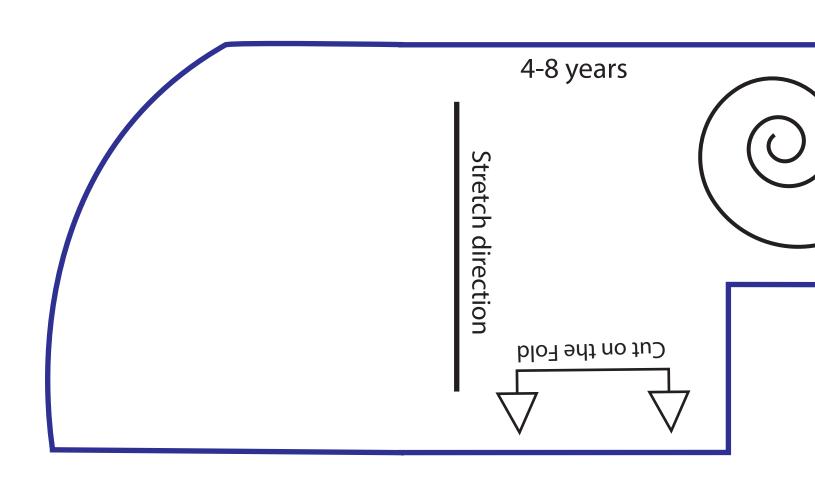

## Stretch direction

Instructions are located on the youtube channel www.youtube.com/charmedbyashley
For the full pattern 9-12yr, teen/Womens, Large/mens
Visit the Etsy shop @charmedbyashley

4-8 years