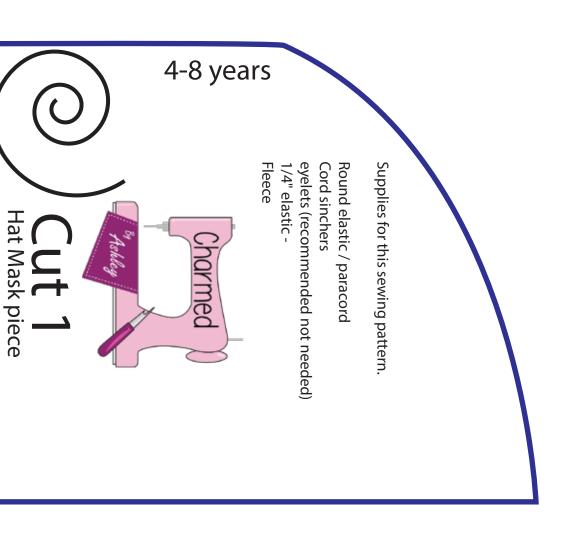

## Stretch direction

Instructions are located on the youtube channel www.youtube.com/charmedbyashley
For the full pattern 9-12yr, teen/Womens, Large/mens
Visit the Etsy shop @charmedbyashley

4-8 years